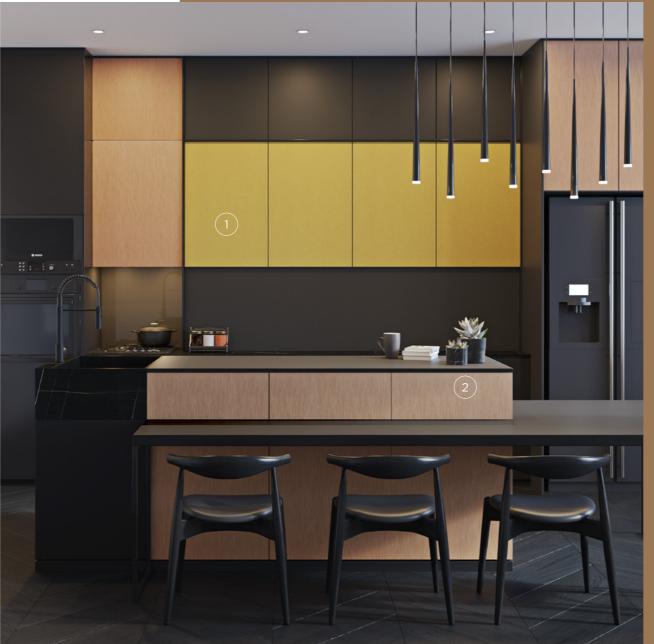

#### METALS MAKE MAGIC

# IN FLUX

Dekodur, a leading German brand took the world by storm when it introduced the world's first decorative laminates with real metal surfaces in the 1950s.

Dekodur Distil is an exclusively curated brand of premium and distinctive Dekodur metal laminates designed especially for the most discerning of clientele. FLUX, the innovative portfolio, headlines the brand with its compelling collection of laminates influenced by the tagline: Metals Make Magic.

The Magnetic series is amazingly versatile as it allows efficient exchange of information and

encourages creativity. Aficionados of artistry will be captivated by the Structures series with its variety of eyecatching designs and subtle tactility while the Brushed and Mill series, with their delicately radiant surfaces, are exquisitely elegant. The mirror-like Reflective series is the epitome of style and luxury.

Classy aesthetics complemented by essential functionality are the essence of Dekodur Distil. Be amazed by exceptional metal laminates, with style and substance, for any interior space.