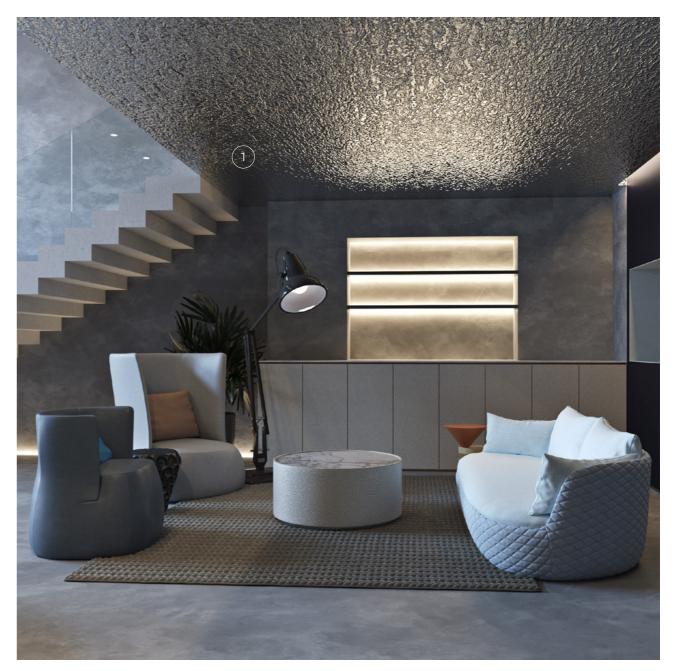

Classy aesthetics complemented by essential functionality are the essence of Dekodur Distil. Be amazed by exceptional metal laminates, with style and substance, for any interior space.

# MAGNIFICENTLY ENERGETIC

# **Enthralling Metal** Laminates That Evoke Vitality & Strength

Inspired by molten lava, which moves with such compelling intensity, such fervent vigour, the Lava range has been crafted Inspired by this awe-inspiring this Structures' range needs to be admired up close, and it's glorious to touch too.