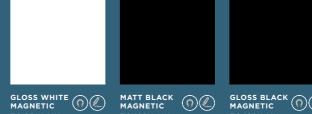

# WRITEABLE

# & MAGNETIC

# Innovative Laminates For Work & Fun

Writeable Magnetic laminates allow you to write, draw and doodle with myriad whiteboard and chalkboard markers as well as attach anything with magnets, thanks to its specially embedded magnetic core. Additionally, the Matt White Magnetic laminate can be projected on hence it's ideal for presentations. The Raw Magnetic laminate is truly versatile as it can be painted on or applied with wallpaper, vinyl stickers and other decorative materials up to 3mm thick.