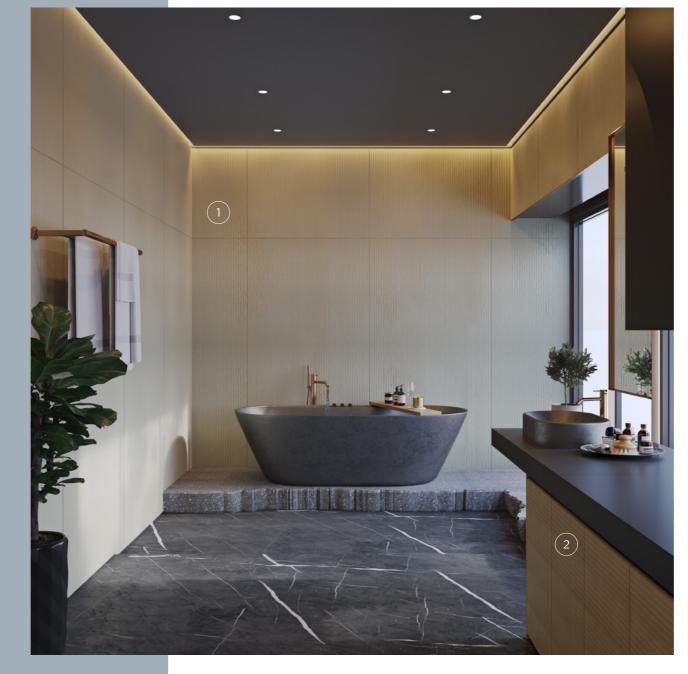

nt
fluidity and liveliness.

### FLOWY &

# SENSUOUS



1 REFLECTIVE ROSE AQUA AL 204Q-MR







# CHARACTERFUL

# CONTOURS

# Attention-Grabbing Metal Laminates With An Exceptional Pattern

Influenced by the moon's fascinating surface, the Crater range is unparalleled. Composed of odd-shaped indentations which are wonderfully tactile, this Structures range will pique curiosity and draw admiring stares.







STRUCTURES SERIES
CRATER

# DISTINCTIVELY

# VERTICAL

# Unique Metal Laminates With Stylised Lines Which Traverse From Bottom To Top

The raised vertical contours of the Verti range enable the creation of something impressive, something alluding to the perception of stature. This Structures range is intimately tactile too, with its delicately protruding lines.



1 CHARDONNAY VERT





2 VEGAS WAVE AL 403W

## BEAUTY

# OF WAVES

# Alluring Metal Laminates With Curvy Tactile Lines

Characterised by wavy lines
interspersed across the surface, the
Wave range from the Structures series
adds an organic yet exquisite feel to
spaces. Run your fingers over each line
and feel the uniqueness of the texture.



FOR MORE OF
STRUCTURES SERIES
VERTI



FOR MORE OF
STRUCTURES SERIES
WAVE

# WRITEABLE

# & MAGNETIC

# Innovative Laminates For Work & Fun

Writeable Magnetic laminates allow you to write, draw and doodle with myriad whiteboard and chalkboard markers as well as attach anything with magnets, thanks to its specially embedded magnetic core. Additionally, the Matt White Magnetic laminate can be projected on hence it's ideal for presentations. The Raw Magnetic laminate is t