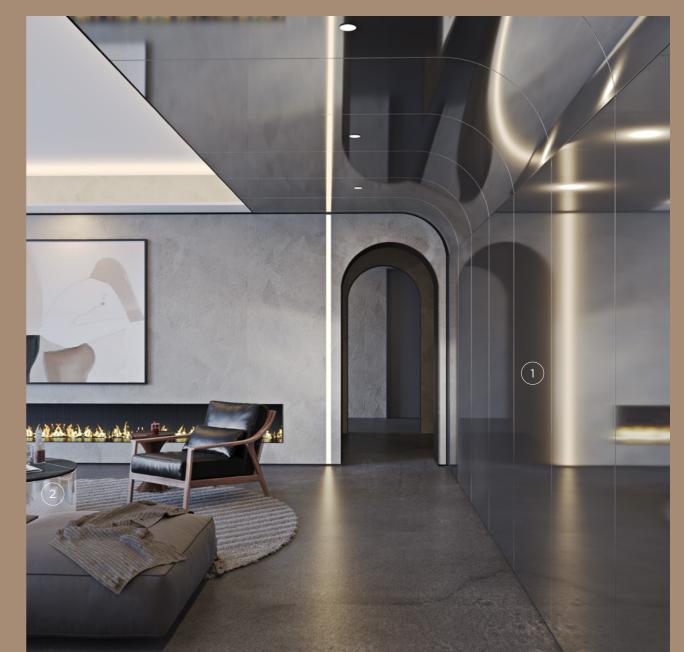

# MARVEL AT

# REFLECTIONS

# Beautiful Metal Laminates With A Captivating Mirror-like Effect

With its super reflective surface that mimics the clarity of mirrors, this captivating series enhances interiors by creating contrast that shines! Reflective laminates complement a variety of lighting to enliven any space through gleaming reflections.