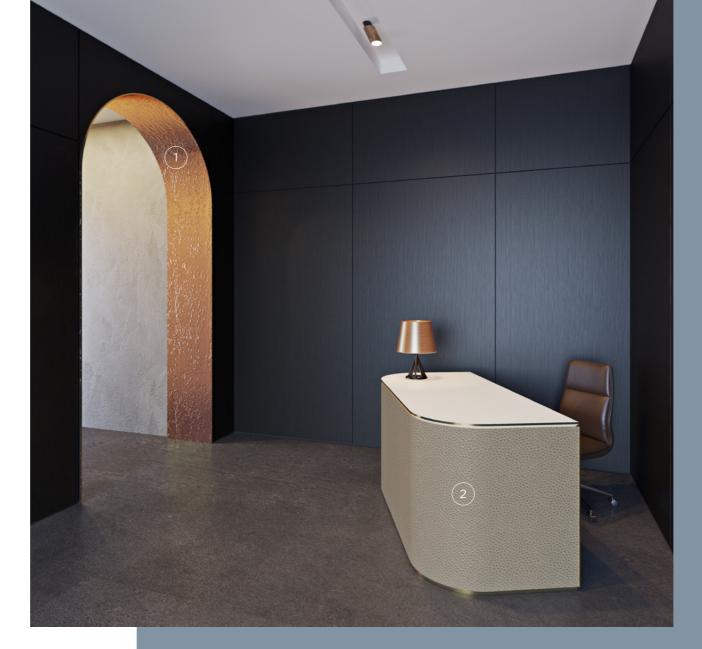

# ELEGANTLY

# BEAUTIFUL

# **Attractive Metal** Laminates That **Subtly Radiate**

A novel finish that refracts light in all directions to give off a soft, lightly radiant sheen. The Mill series embodies elegance and good taste. Gorgeous metal laminates with a delightful glow.

# **Enchanting Metal Laminates** With An Elegant, Brushed Finish

An extensive series with a unique brushed finish that commingles with light for a soothingly subtle radiance. Shimmering light dancing off these Brushed laminates create depth and character.