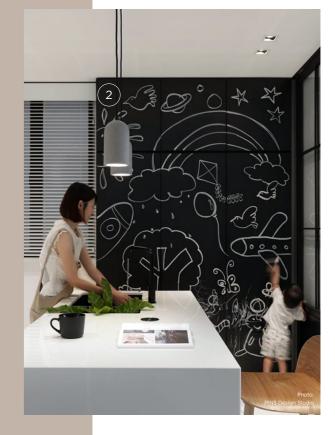

# WRITEABLE

# & MAGNETIC

# Innovative Laminates For Work & Fun

Writeable Magnetic laminates allow you to write, draw and doodle with myriad whiteboard and chalkboard markers as well as attach anything with magnets, thanks to its specially embedded magnetic core. Additionally, the Matt White Magnetic laminate can be projected on hence it's ideal for presentations. The Raw Magnetic laminate is truly versatile as it can be painted on or applied with wallpaper, vinyl stickers and other decorative materials up to 3mm thick.